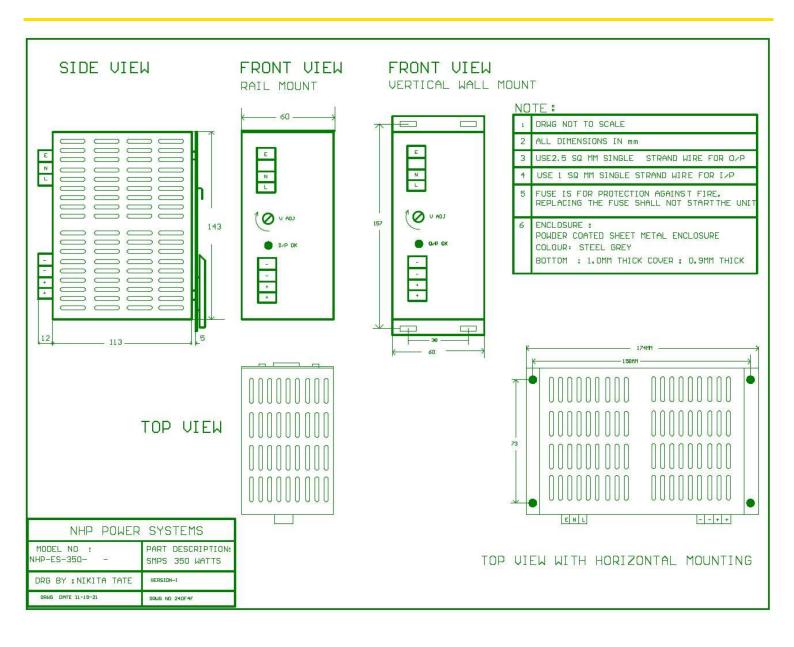

# **MECHANICAL SPECIFICATIONS:**

| Case Material     | Sheet Metal Enclosure                           |
|-------------------|-------------------------------------------------|
| Dimensions: L*B*H | 143*60*113mm                                    |
| Weight            | 1000g                                           |
| Mounting          | Din Rail, Horizontal and Vertical Wall Mounting |
| Cooling Method    | Forced Air Cooled                               |

# **MOUNTING OPTIONS:**

**RAIL MOUNTING** 

**VERTICAL WALL MOUNTING** 

HORIZONTAL WALL MOUNTING

Mail Id: sales@nhpelectronics.com

Mob: 9822504714 www.nhppower.com

# **MECHANICAL DRAWING:**

Mail Id: sales@nhpelectronics.com

Mob: 9822504714

www.nhppower.com