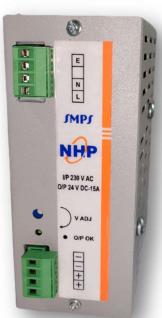

# AC/DC 350W ENCLOSED SMPS

NHP-ES-350-1-X-X

The ES-350 series is one of NHP's enclosed AC-DC switching power supply. It functions from a wide AC input range and at the same time accepts DC input voltage. Its main features are its cost-effective, low no load power consumption, high efficiency and high reliability. These power supply offer excellent EMC performance and meet international standards and are widely used in areas of industrial, LED, street light control, electricity, security, telecommunications, smart home, etc.

- Input 170V to 270V AC operating range
- Operating Temperature -20 to 85 Deg C
- Low Standby Power Consumption and High Efficiency
- Input over and under voltage protections
- LED indicator for power on
- Output short circuit, over-load, over-voltage protection
- Leading supplier for major OE manufactures for 25 years

# Ordering Code:

NHP-ES-350-1-24-RM

+ + + + + +

1 2 3 4 5 6

| 1 | COMPANY'S NAME                                                                  |
|---|---------------------------------------------------------------------------------|
| 2 | ENCLOSED SMPS                                                                   |
| 3 | RATED OUTPUT POWER                                                              |
| 4 | NUMBER OF OUTPUTS                                                               |
| 5 | RATED OUTPUT VOLTAGE                                                            |
| 6 | RM- RAIL MOUNTED<br>WMV - WALL MOUNTED VERTICAL<br>WMH- WALL MOUNTED HORIZONTAL |