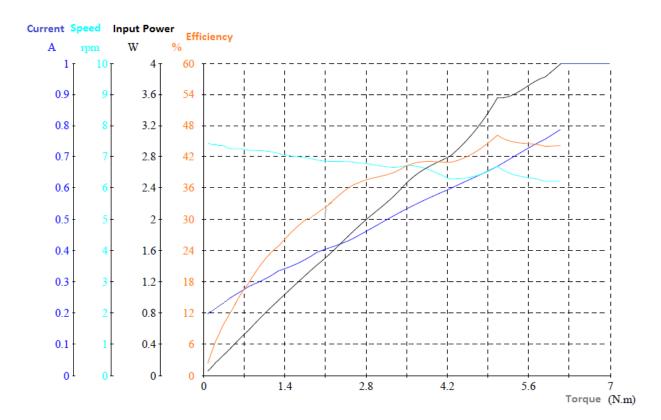

## Orange TT555 12V 8RPM Square Gearbox DC motor Test Report

| Feature<br>Points    | Voltage(V) | Current(A) | Input<br>power(W) | Torque<br>(N.m) | Speed(RPM) | Output<br>Power(W) | Efficiency<br>(%) | Time(s) |
|----------------------|------------|------------|-------------------|-----------------|------------|--------------------|-------------------|---------|
| No Load              | 11.54      | 0.198      | 2.286             | 0.072           | 7.4        | 0.056              | 2.4               | 0.000   |
| Eff. max             | 11.47      | 0.670      | 7.684             | 5.066           | 6.7        | 3.553              | 46.2              | 82.31   |
| P <sub>out</sub> max | 11.47      | 0.786      | 9.022             | 6.143           | 6.2        | 3.988              | 44.2              | 94.35   |
| Torque               | 11.47      | 0.786      | 9.022             | 6.143           | 6.2        | 3.988              | 44.2              | 94.35   |
| max                  |            |            |                   |                 |            |                    |                   |         |