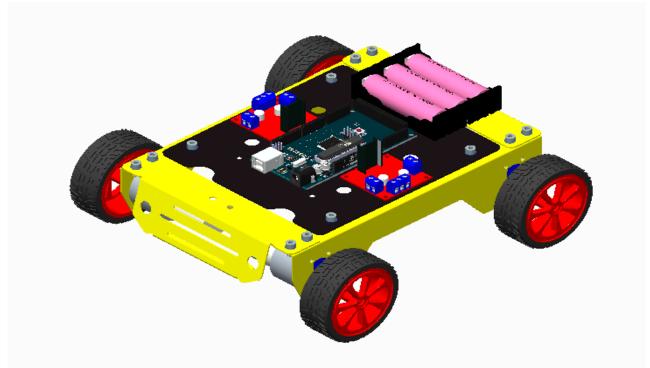

#### EASYMECH WARRIOR CHASSIS ACCESSORIES COMPATIBILITY

**EasyMech Warrior Chassis** is a simple yet versatile robot chassis design specifically for students and hobbyist. Featuring a heavy duty chassis designed with large internal volume, numerous holes, and mounting points, providing plenty of space to carry a PCB board and any additional components that you choose.