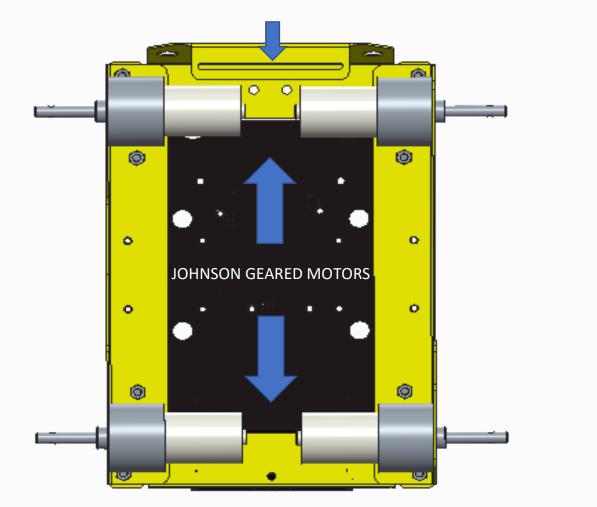

#### EASYMECH WARRIOR CHASSIS ACCESSORIES COMPATIBILITY



**EasyMech Warrior Chassis** is a simple yet versatile robot chassis design specifically for students and hobbyist. Featuring a heavy duty chassis designed with large internal volume, numerous holes, and mounting points, providing plenty of space to carry a PCB board and any additional components that you choose.

Safety First! Never touch a powered robot!

Design & Execution SERVICES WEBSITE **ROBU.IN** <u>info@robu.in</u> www.robu.in



### JOHNSON GEARED MOTORS MOUNTING



LINE SENSOR MOUNTING HOLE SLOT





#### ELETRONIC DEVICES SET UP





# ELETRONIC DEVICES SET UP





## ELETRONIC DEVICES SET UP